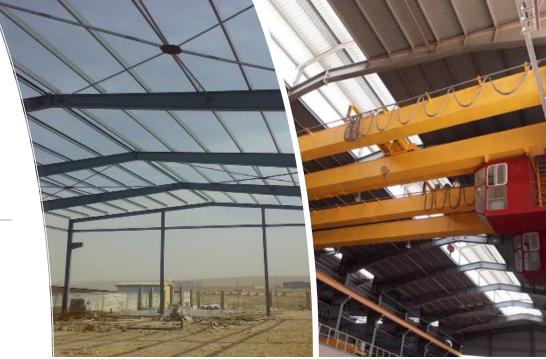

#### **Notable Projects**

- Kabour International Group, Syria: Preengineered steel warehouses with complex designs, totaling 25,000 square meters of industrial space.
- MAPNA Group, Tishreen Power Plant, Latakia: Structural steel reinforcement and cooling tower enhancements, increasing operational efficiency by 22%.
- Afamia Rolling Mill Factory, Saudi Arabia: Full turnkey project establishing billet and rebar production facility with annual capacity of 350,000 tons.
- Alwatanya Steel Rolling Plant, Homs:
   Design and installation of overhead crane structures and supporting units, with load capacities up to 75 tons.