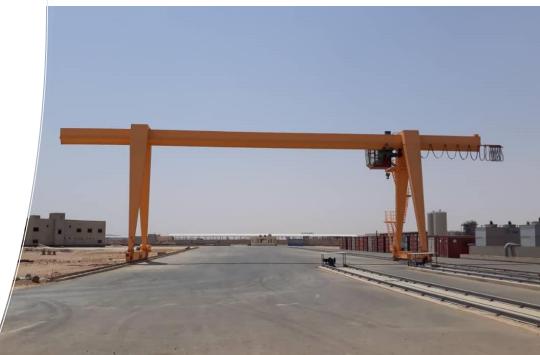

#### **Notable Projects**

- Kabour International Group, Syria: Preengineered steel warehouses with complex designs, totaling 25,000 square meters of industrial space.
- MAPNA Group, Tishreen Power Plant, Latakia: Structural steel reinforcement and cooling tower enhancements, increasing operational efficiency by 22%.
- Afamia Rolling Mill Factory, Saudi Arabia: Full turnkey project establishing billet and rebar production facility with annual capacity of 350,000 tons.
- Alwatanya Steel Rolling Plant, Homs:
   Design and installation of overhead crane structures and supporting units, with load capacities up to 75 tons.